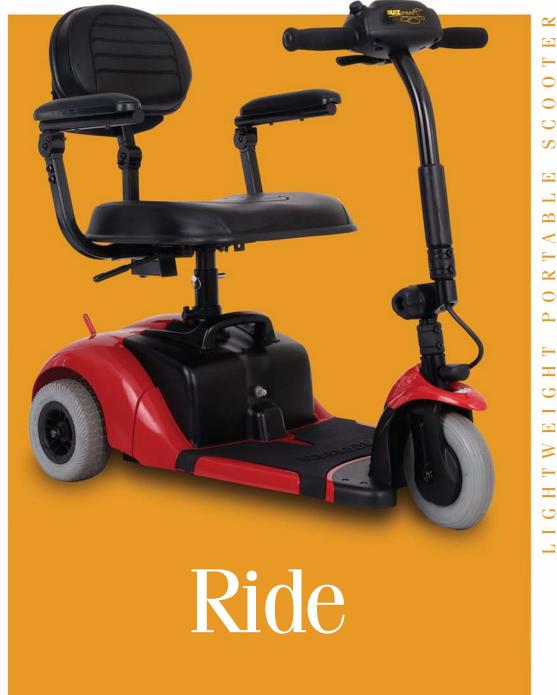

0

 $\triangleleft$ 

 $\simeq$ 

5

5

 $\Box$ 

The full-time, compact travel, highly maneuverable personal scooter!

## **Features**

- Easy to Operate
- Terrific Indoor and Outdoor Maneuverability
- 300 lb. Weight Capacity
- Easy Access Battery Charging
- Disassembles Quickly and Easily
- Easy to Use Electronics Package
- Gorgeous, Color-through Plastic for **Lasting Durability**