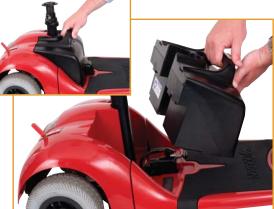

|
| Front half weight:                 | 24 lbs.                        |
| Rear half weight:                  | 42 lbs.                        |
| Freewheel mode:                    | Yes                            |
| Electronic speed control:          | Yes                            |
| Brakes:                            | Electro-mechanical             |
| Charger:                           | Onboard/off-board              |
| Rear-wheel drive:                  | Sealed transaxle, motor 24 VDC |
| Controller:                        | 70 amp/programmable            |
| Warranty - frame:                  | Limited lifetime               |
| Warranty - electronics:**          | 2 years                        |
| Warranty - drive train:            | 1 year                         |





Easy battery removal!



Disassembles into 4 lightweight pieces!

## **Features**

- Easy to Operate
- Terrific Indoor and Outdoor Maneuverability
- 300 lb. Weight Capacity
- Easy Access Battery Charging
- Disassembles Quickly and Easily
- Easy to Use Electronics Package
- Gorgeous, Color-through Plastic for **Lasting Durability**



**Vermillion Red** 



Battery range will vary due to rider weight, drive surface and drive slope.

Literature is current at time of printing. Golden Technologies reserves the right to make changes to the product or literature at any time.



<sup>\*\*</sup> Electronics warranty excludes batteries.