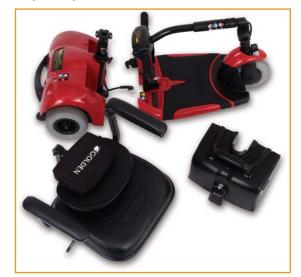

| 24 lbs.                        |
| Rear half weight:                  | 42 lbs.                        |
| Freewheel mode:                    | Yes                            |
| Electronic speed control:          | Yes                            |
| Brakes:                            | Electro-mechanical             |
| Charger:                           | Onboard/off-board              |
| Rear-wheel drive:                  | Sealed transaxle, motor 24 VDC |
| Controller:                        | 70 amp/programmable            |
| Warranty - frame:                  | Limited lifetime               |
| Warranty - electronics:**          | 2 years                        |
| Warranty - drive train:            | 1 year                         |





Easy battery removal!



Disassembles into 4 lightweight pieces!

## **Features**

- Easy to Operate
- Terrific Indoor and Outdoor Maneuverability
- 300 lb. Weight Capacity
- Easy Access Battery Charging
- Disassembles Quickly and Easily
- Easy to Use Electronics Package
- Gorgeous, Color-through Plastic for **Lasting Durability**



**Vermillion Red** 



Battery range will vary due to rider weight, drive surface and drive slope.

Literature is current at time of printing. Golden Technologies reserves the right to make changes to the product or literature at any time.



<sup>\*\*</sup> Electronics warranty excludes batteries.