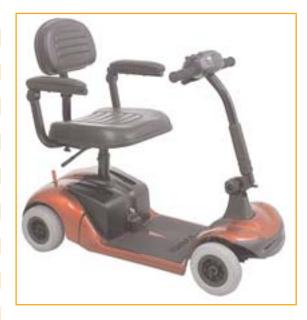

## FULL TIME PORTABLE SCOOTER

## 4 wheel Specifications

| Model                           | GB-104                         |
|---------------------------------|--------------------------------|
| Length:                         | 40.75″                         |
| Width                           | 21″                            |
| Tires:                          | Foam Filled NON-PNEUMATIC      |
| Front tire:                     | 7.5″ x 2″                      |
| Rear Tire:                      | 7.5" x 3"                      |
| Weight Capacity:                | 300 lbs.                       |
| Maximum Speed:                  | 4.5 MPH                        |
| Ground Clearance:               | 1.75″                          |
| Operating Range:                | Up to 10 Miles*                |
| Turning Radius:                 | 34.5" (ANSI/RESNA)             |
| Batteries (2):                  | 12 VDC – 12Ah                  |
| Seat weight:                    | 21.2 lbs.                      |
| Seat weight w/o arms:           | 15.9 lbs.                      |
| Battery pack weight w/charger:  | 23 lbs.                        |
| Front half weight:              | 38.7 lbs.                      |
| Rear half weight:               | 42 lbs.                        |
| Freewheel mode:                 | Yes                            |
| Electronic speed control:       | Yes                            |
| Brakes:                         | Electro-mechanical             |
| Charger:                        | On board                       |
| Rear wheel drive:               | Sealed transaxle, motor 24 VDC |
| Controller:                     | 70 amp/programmable PG S-drive |
| Warranty – Frame:               | Limited Lifetime               |
| Warranty – Motor/Electronics:** | 2 Years                        |
| Warranty – Drive Train          | 2 Years                        |

## Features

- Easy to Operate
- Terrific Maneuverability & Steering
- **300 lb. Weight Capacity**
- Quick Release to Battery & Charger Box
- Up to 10 Mile Range\*
- Great Warranty
- Disassembles Quickly & Easily
- Bright, Metallic Colors