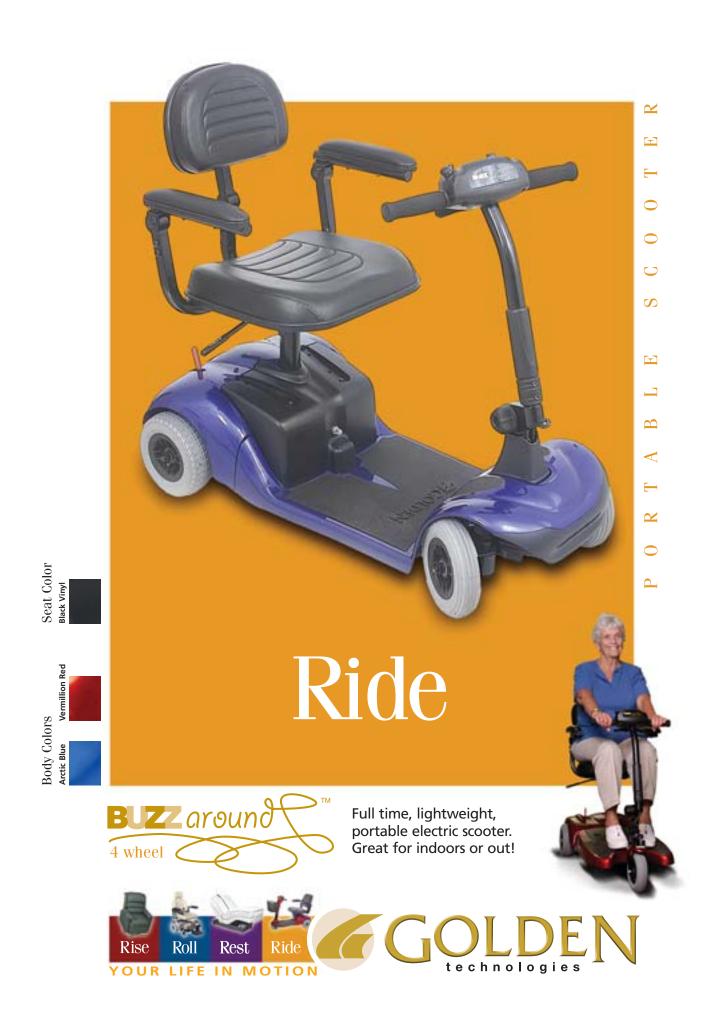

Easy to drive!

High powered motor
70 amp controller
New quick release battery box
New updated body design
New 15" seat depth