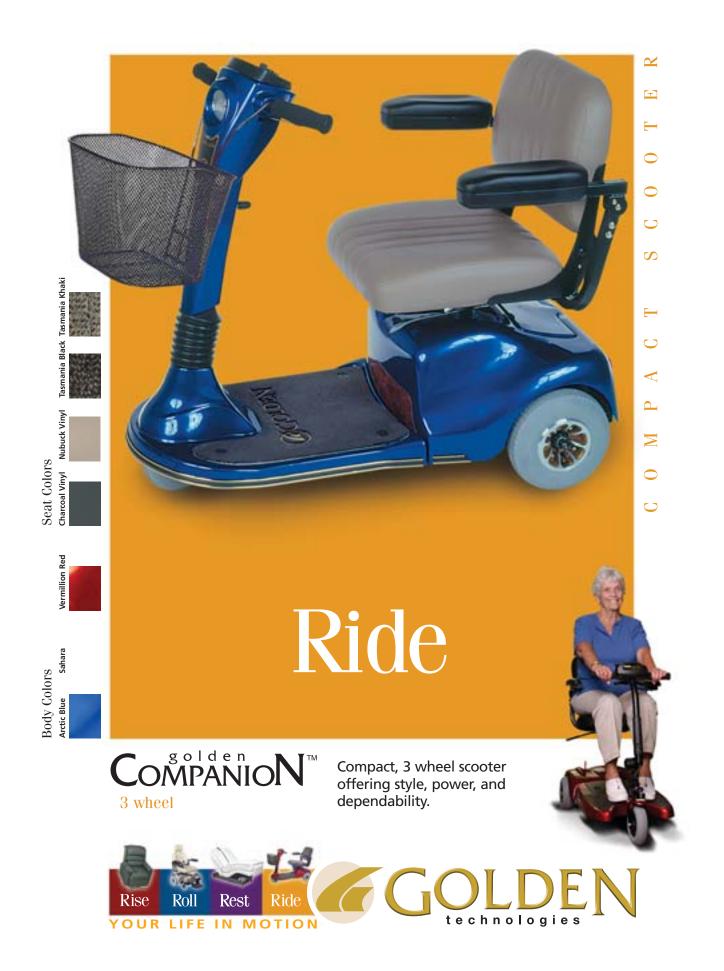

Attractive and affordable

Easy to operate

## Features

- Easy to Operate
- Terrific Indoor & Outdoor Maneuverability
- **300 lb. Weight Capacity**
- Up to 26 Mile Range\*
- Great Warranty
- Disassembles for Transportation
- Bright, Metallic Colors