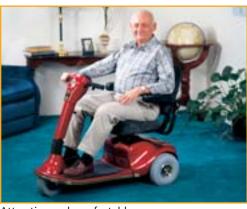

U-1                        |
| Total weight                    | with batteries 150 lbs.         |
| Freewheel mode:                 | Yes                             |
| Electronic speed control:       | Yes                             |
| Brakes:                         | Dynamic/Electro-mechanical      |
| Charger:                        | Onboard 3.0 amp                 |
| Rear wheel drive:               | Sealed transaxle, motor 24 Volt |
| Controller:                     | 70 amp                          |
| Warranty – Frame:               | Limited Lifetime                |
| Warranty – Motor/Electronics:** | 1 Year                          |
| Warranty – Drive Train          | 2 Years                         |
|                                 |                                 |



Attractive and comfortable



Easy to operate



On-board self-diagnostics system

## **Features**

- **Easy to Operate**
- **Terrific Maneuverability**
- 350 lb. Weight Capacity
- Up to 25 Mile Range\*
- **Great Warranty**
- **Disassembles for Transportation**
- **Bright, Metallic Colors**









Quiet & maintenance free motor



Disassembles easily!



Patented infinite adjustable tiller



<sup>\*</sup> The operational mileage will be less if scooter is equipped with foam filled tires. Battery range will vary based

on rider weight and terrain.
\*\* Electronics warranty excludes Batteries.