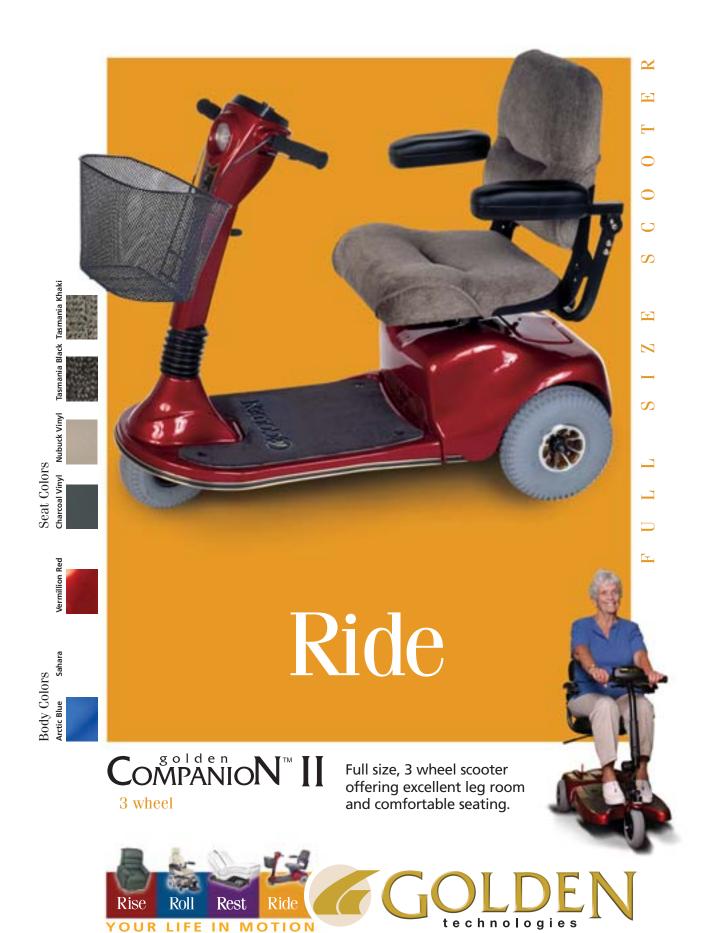

## **Features**

- **Easy to Operate**
- **Terrific Maneuverability**
- 350 lb. Weight Capacity
- Up to 25 Mile Range\*
- **Great Warranty**
- **Disassembles for Transportation**
- **Bright, Metallic Colors**