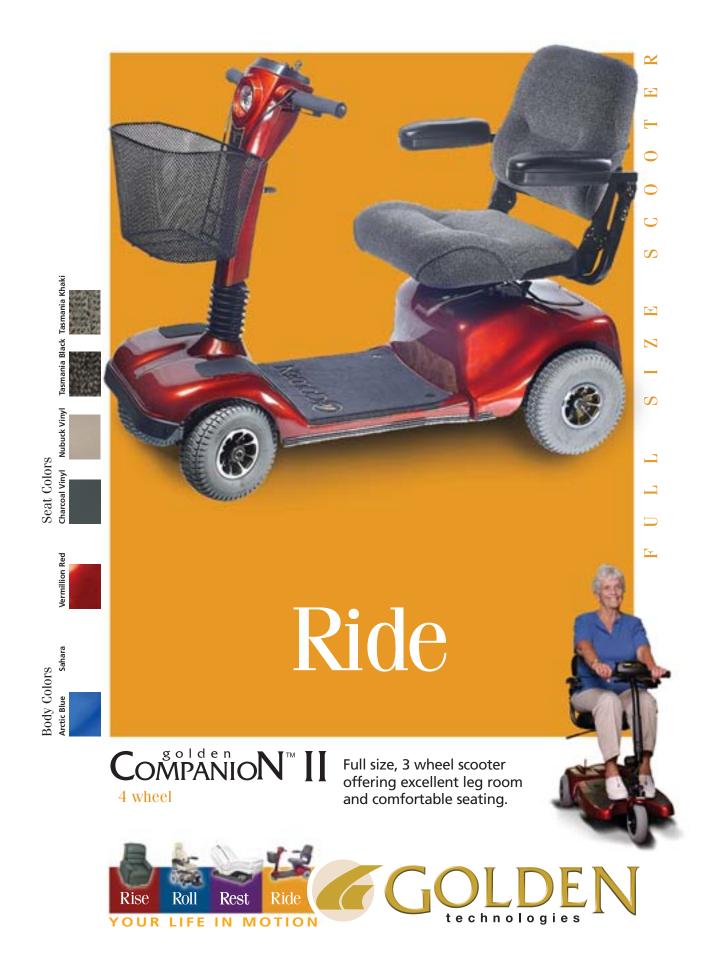

## COMPANION™ II FULL SIZE SCOOTER GC-421

Attractive and comfortable

## **Features**

- **Disassembles for transportation**
- **Bright, Metallic Colors**

Easy to operate

Independent front suspension

Disassembles easily!

Patented infinite adjustable tiller

On-board self-diagnostics system