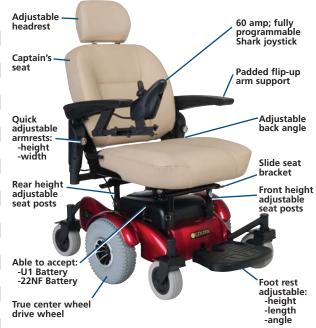

## Golden Compass™ Specifications

| Weight:                     |                                                               |
|-----------------------------|---------------------------------------------------------------|
| Base                        | 88 lbs                                                        |
| Seat                        | 34 lbs                                                        |
| Total Weight                | 184 lbs (with U1 batteries)                                   |
| Overall Dimensions:         |                                                               |
| Length                      | 38"                                                           |
| Width                       | 24.5"                                                         |
| Seat Height from ground     | 17.5" (with U1 batteries)                                     |
| Top Speed:                  | 5 mph                                                         |
| Operating Range:            | Up to 20 miles*                                               |
| Load Capacity:              | 300 lbs                                                       |
| Turning Radius:             | 19" (15" with footrest up)                                    |
| Wheel Sizes:                |                                                               |
| Drive Wheels                | 10" x 3.5"                                                    |
| Casters                     | 6" x 2"                                                       |
| Seat Dimensions:            |                                                               |
| Depth                       | 18"                                                           |
| Width                       | 18"                                                           |
| Footrest:                   |                                                               |
| Height adjustable           | Yes                                                           |
| Angle adjustable            | Yes                                                           |
| Controller: GP-600          | Dynamic Shark 60 amp,                                         |
|                             | fully programmable                                            |
| GP-601                      | Dynamic Shark 60 amp,                                         |
|                             | non-programmable                                              |
| Charger:                    | Off Board Charger, 5 amp                                      |
| Colors:                     | Candy Apple Red, Blue, Onyx,<br>Hunter Green                  |
| Seat Colors                 | Black, Charcoal, Sand                                         |
| Battery Type (recommended): | 2 (two) U-1, (31 Ah) sealed lead acid or 2 (two) 22NF (55 Ah) |