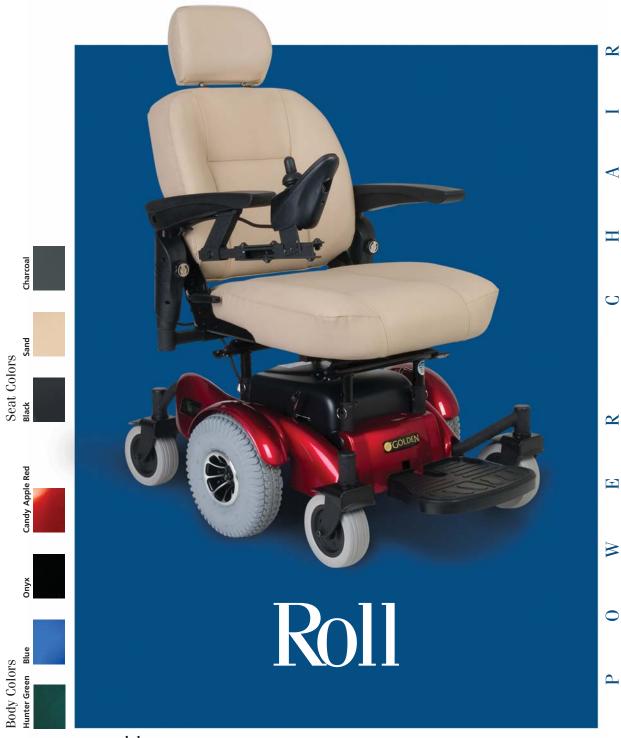

True, stable platform, center-wheel drive power chair with an articulating chassis for the ultimate in maneuverability and stability.

## 4 exciting colors

Candy Apple Red

Blue

Hunter Green

Onyx

<sup>\*</sup> Battery range will vary due to rider weight, drive surface, drive slope, and tire pressure. Literature is current at time of printing. Golden Technologies reserves the right to make changes to the product or literature at any time.