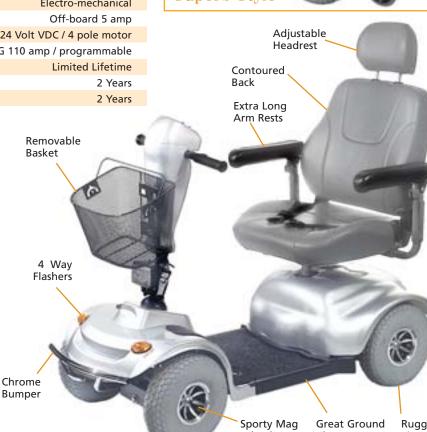

## Avenger 4 wheel Specifications

| Model                     | GC-541                                       |
|---------------------------|----------------------------------------------|
| Length:                   | 57.5″                                        |
| Width                     | 24.6"                                        |
| Tires:                    |                                              |
| Front tire:               | 13″                                          |
| Rear Tire:                | 13″                                          |
| Seat Depth:               | 17.5″                                        |
| Seat Width:               | 22"                                          |
| Weight Capacity:          | 500 lbs.                                     |
| Maximum Speed:            | 7 MPH                                        |
| Ground Clearance:         | 4″                                           |
| Operating Range:          | up to 18 Miles*                              |
| Turning Radius:           | 48.5"                                        |
| Batteries (2):            | 22 Nf                                        |
| Seat weight:              | 62.5 lbs.                                    |
| Seat weight w/o arms:     | 45.7 lbs.                                    |
| Front half weight:        | 70 lbs.                                      |
| Rear half weight:         | 58.4 lbs.                                    |
| Freewheel mode:           | Yes                                          |
| Electronic speed control: | Yes                                          |
| Brakes:                   | Electro-mechanical                           |
| Charger:                  | Off-board 5 amp                              |
| Rear wheel drive:         | Sealed transaxle, 24 Volt VDC / 4 pole motor |
| Controller:               | PG 110 amp / programmable                    |
| Warranty – Frame:         | Limited Lifetime                             |
| Warranty – Motor/Electror | nics:** 2 Years                              |
| Warranty – Drive Train    | 2 Years                                      |
|                           |                                              |

**Features** 

- 500 lb weight capacity
- Speeds up to 7 mph
- **Bright safety lights**
- 22 Nf batteries
- Up to 18 Mile Range\*
- **4-Way Flashers**
- **Great Warranty**
- **Oversized tires**
- **Oversized seat**
- **Removable basket**