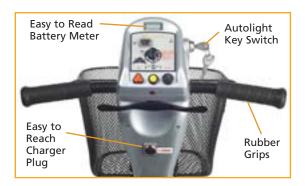

**Features** 

- 500 lb weight capacity
- Speeds up to 7 mph
- **Bright safety lights**
- 22 Nf batteries
- Up to 18 Mile Range\*
- **4-Way Flashers**
- **Great Warranty**
- **Oversized tires**
- **Oversized seat**
- **Removable basket**